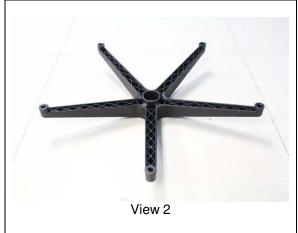

### **SAMPLE INFORMATION AND PICTURES**

Weight: 1.85 kg

Overall Dimensions: Radius 345 mm

Other Dimensions: /

# Sample as Received