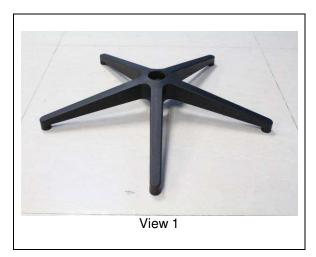

### **SAMPLE INFORMATION AND PICTURES**

Weight: 1.85 kg

Overall Dimensions: Radius 345 mm

Other Dimensions: /

# Sample as Received