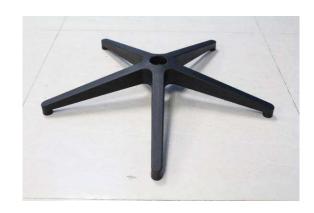

### **SAMPLE INFORMATION AND PICTURES**

Weight: 1.85 kg

Overall Dimensions: Radius 345 mm

Other Dimensions: /

# Sample as Received